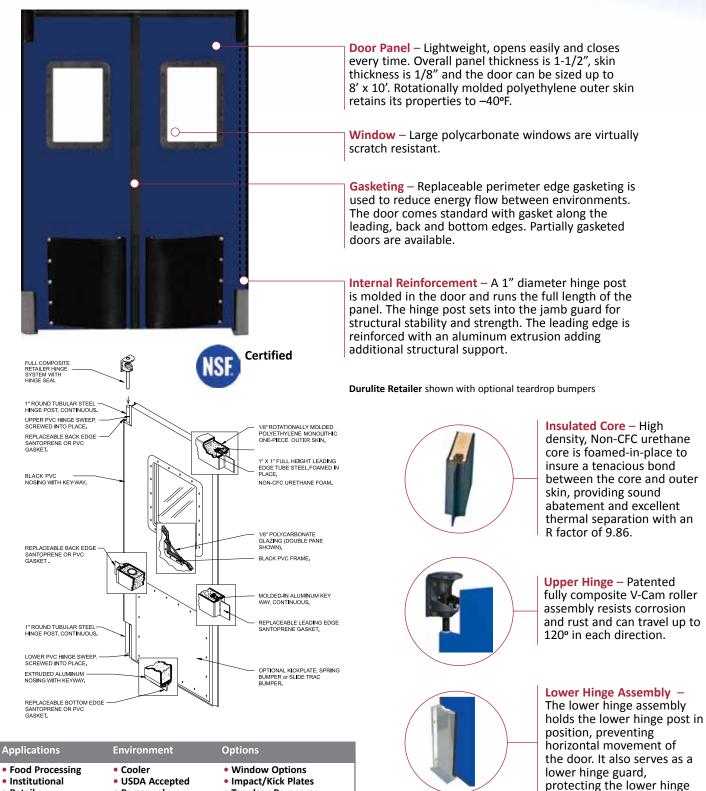

## **Durulite®** Retailer

Durulite Retailer Doors are constructed with rotationally molded polyethylene, making them extremely durable and capable of withstanding the wear and tear associated with sales-to-back room and walk-in cooler openings in high volume retail establishments. Known for their long-term value, they are ideal for use in supermarkets, retail establishments, institutions, restaurants and food service operations as they provide a visual separation, sound barrier and thermal separation. The door is designed to comply with all USDA sanitation requirements and was tested and certified by NSF.

- Retail
- Supermarket
- Food Service
- Teardrop Bumpers Personnel Interior Cart Guards
  - SlideTrac Bumpers™

📀 Fray Pedro de Gante 85, Cimatario. Santiado de Querétaro, Querétaro, México CP 76030 )(442)727-0441

post from impact damage.

(a) contacto@klh.com.mx